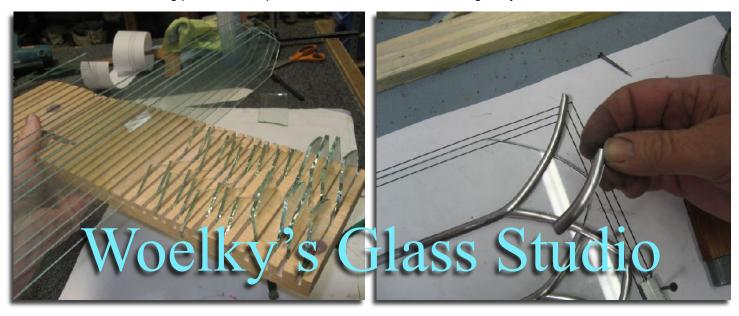

## What is REAL Leaded Glass?

Traditional Leaded Glass is made up of individual pieces of cut glass that are leaded together using a 1/4" H channel pieces of lead came. All joints are then soldered on both sides and the insert is then weatherproofed on both sides using a cement mixture. After the cementing procedure we patina both sides of the lead which gives you a finished look.