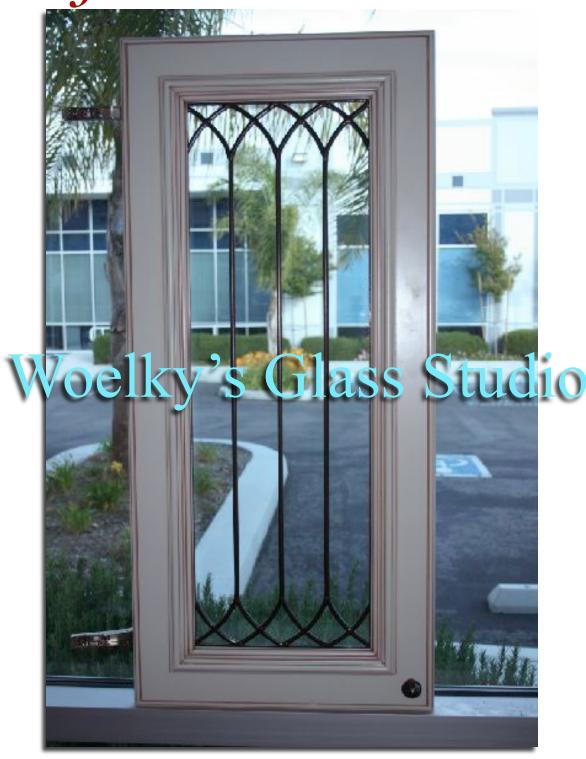

## What is REAL Leaded Glass?

Traditional Leaded Glass is made up of individual pieces of cut glass that are leaded together using a 1/4" H channel pieces of lead came. All joints are then soldered on both sides and the insert is then weatherproofed on both sides using a cement mixture. After the cementing procedure we patina both sides of the lead which gives you a finished look.