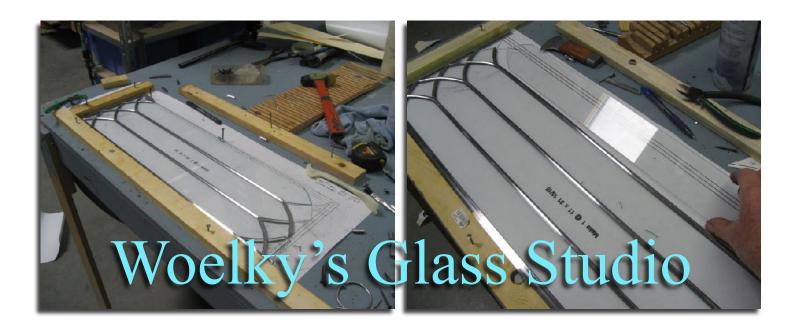

## What is REAL Leaded Glass?

Traditional Leaded Glass is made up of individual pieces of cut glass that are leaded together using a 1/4" H channel pieces of lead came. All joints are then soldered on both sides and the insert is then weatherproofed on both sides using a cement mixture. After the cementing procedure we patina both sides of the lead which gives you a finished look.